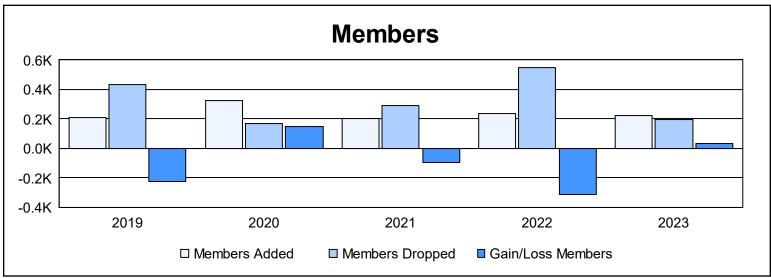

District B 4 As of June 2023 Cumulative

| Year      | New<br>Clubs | Dropped<br>Clubs | Gain/<br>Loss<br>Clubs | New<br>Members | Charter<br>Members | Reinstate<br>Members | Transfer<br>Members | Total<br>Member<br>Added | Total<br>Members<br>Dropped | Gain/<br>Loss<br>Members |
|-----------|--------------|------------------|------------------------|----------------|--------------------|----------------------|---------------------|--------------------------|-----------------------------|--------------------------|
| 2018-2019 | 1            | 4                | -3                     | 161            | 40                 | 0                    | 8                   | 209                      | 432                         | -223                     |
| 2019-2020 | 4            | 0                | 4                      | 215            | 85                 | 14                   | 9                   | 323                      | 172                         | 151                      |
| 2020-2021 | 1            | 5                | -4                     | 123            | 52                 | 9                    | 16                  | 200                      | 293                         | -93                      |
| 2021-2022 | 2            | 16               | -14                    | 117            | 66                 | 31                   | 21                  | 235                      | 551                         | -316                     |
| 2022-2023 | 3            | 2                | 1                      | 138            | 72                 | 4                    | 9                   | 223                      | 193                         | 30                       |
| Average   | 2            | 5                | -3                     | 151            | 63                 | 12                   | 13                  | 238                      | 328                         | -90                      |